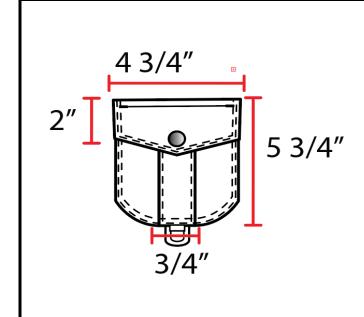

#### **CONSTRUCTION DETAILS SHEET**

STYLE NUMBER: 5100 SIZE RANGE: S-XL

PROTO NUMBER: 1 SAMPLE SIZE: M

DESCRIPTION: Long sleeve button up shirt SEASON: SS 2023

CONSTRUCTION DETAIL NUMBER & DESCRIPTION:

Front pockets with snap ons

CONSTRUCTION DETAIL NUMBER & DESCRIPTION: Contrast patch

5/8" 2 1/4" 1"

CONSTRUCTION DETAILS SKETCH

CONSTRUCTION DETAIL NUMBER & DESCRIPTION: Vertical locker loop with black 4-Hole button CONSTRUCTION DETAIL NUMBER & DESCRIPTION: