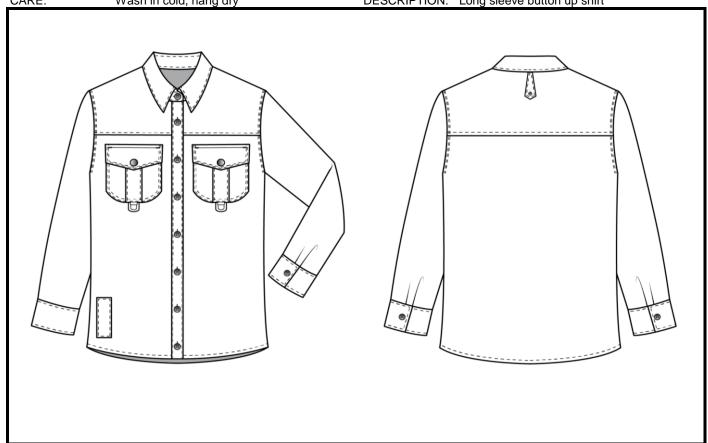

CARE: Wash in cold, hang dry DESCRIPTION: Long sleeve button up shirt

| SELF FABRIC:          | 55% Hemp, 45% Organic Cotton          | SUPPLIER: | MOOD Fabrics                          |
|-----------------------|---------------------------------------|-----------|---------------------------------------|
| CONTRAST 1:           |                                       | SUPPLIER: |                                       |
| CONTRAST 2:           |                                       | SUPPLIER: |                                       |
| CONTRAST 3:           |                                       | SUPPLIER: |                                       |
| CONTRAST 4:           |                                       | SUPPLIER: |                                       |
| LINING 1:             |                                       | SUPPLIER: |                                       |
| LINING 2:             |                                       | SUPPLIER: |                                       |
| POCKETING:            | 55% Hemp, 45% Organic Cotton          | SUPPLIER: | Mood Fabrics                          |
| INTERFACING 1:        |                                       | SUPPLIER: |                                       |
| <b>INTERFACING 2:</b> |                                       | SUPPLIER: |                                       |
| <b>INTERFACING 3:</b> |                                       | SUPPLIER: |                                       |
| TRIM 1:               | 4-Hole, Plastic button                | SUPPLIER: | Wawak Sewing                          |
| TRIM 2:               | Matte black snap on button            | SUPPLIER: | Wawak Sewing                          |
| TRIM 3:               | Antique brass D-Ring                  | SUPPLIER: | Wawak Sewing                          |
| TRIM 4:               | Contrast sew on patch                 | SUPPLIER: | Shopify                               |
| TRIM 5:               | Arctic Descent hangtag                | SUPPLIER: | Shopify                               |
| TRIM 6:               | Wash and care label                   | SUPPLIER: | Shopify                               |
|                       | · · · · · · · · · · · · · · · · · · · |           | · · · · · · · · · · · · · · · · · · · |

#### **CONSTRUCTION DETAILS SHEET**

STYLE NUMBER: 5100 SIZE RANGE: S-XL

PROTO NUMBER: 1 SAMPLE SIZE: M

DESCRIPTION: Long sleeve button up shirt SEASON: SS 2023

CONSTRUCTION DETAIL NUMBER & DESCRIPTION:

Front pockets with snap ons