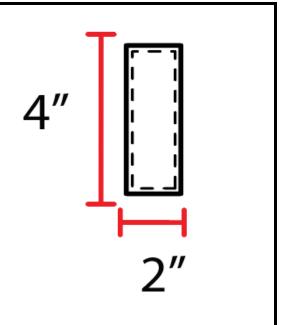

CONSTRUCTION DETAIL NUMBER & DESCRIPTION: Contrast patch

5/8" 2 1/4" 1"

CONSTRUCTION DETAILS SKETCH

CONSTRUCTION DETAIL NUMBER & DESCRIPTION: Vertical locker loop with black 4-Hole button CONSTRUCTION DETAIL NUMBER & DESCRIPTION: