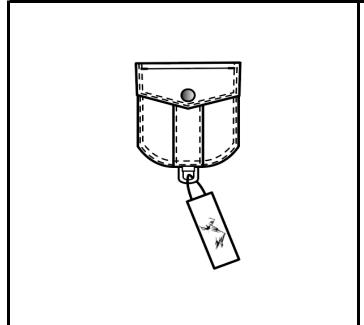

#### LABEL PLACEMENT SHEET

STYLE NUMBER: 5100 SIZE RANGE: S-XL

PROTO NUMBER: 1 SAMPLE SIZE: M

DESCRIPTION: Long sleeve button up shirt SEASON: SS 2023

LABEL: Arctic Descent hangtag LABEL: Care label

Attached to right pocket D-Ring Left side seam 4" above hem

#### **CONSTRUCTION DETAILS SHEET**

STYLE NUMBER: 5100 SIZE RANGE: S-XL

PROTO NUMBER: 1 SAMPLE SIZE: M

DESCRIPTION: Long sleeve button up shirt SEASON: SS 2023

CONSTRUCTION DETAIL NUMBER & DESCRIPTION:

Front pockets with snap ons