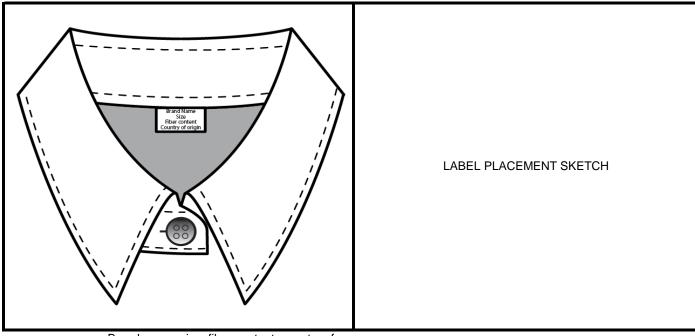

#### LABEL PLACEMENT SHEET

STYLE NUMBER: 5100 SIZE RANGE: S-XL

PROTO NUMBER: 1 SAMPLE SIZE: M

DESCRIPTION: Long sleeve button up shirt SEASON: SS 2023

LABEL: Arctic Descent hangtag LABEL: Care label

Attached to right pocket D-Ring Left side seam 4" above hem

LABEL:

LABEL: Brand name, size, fiber content, country of

origin

Below collar on CB