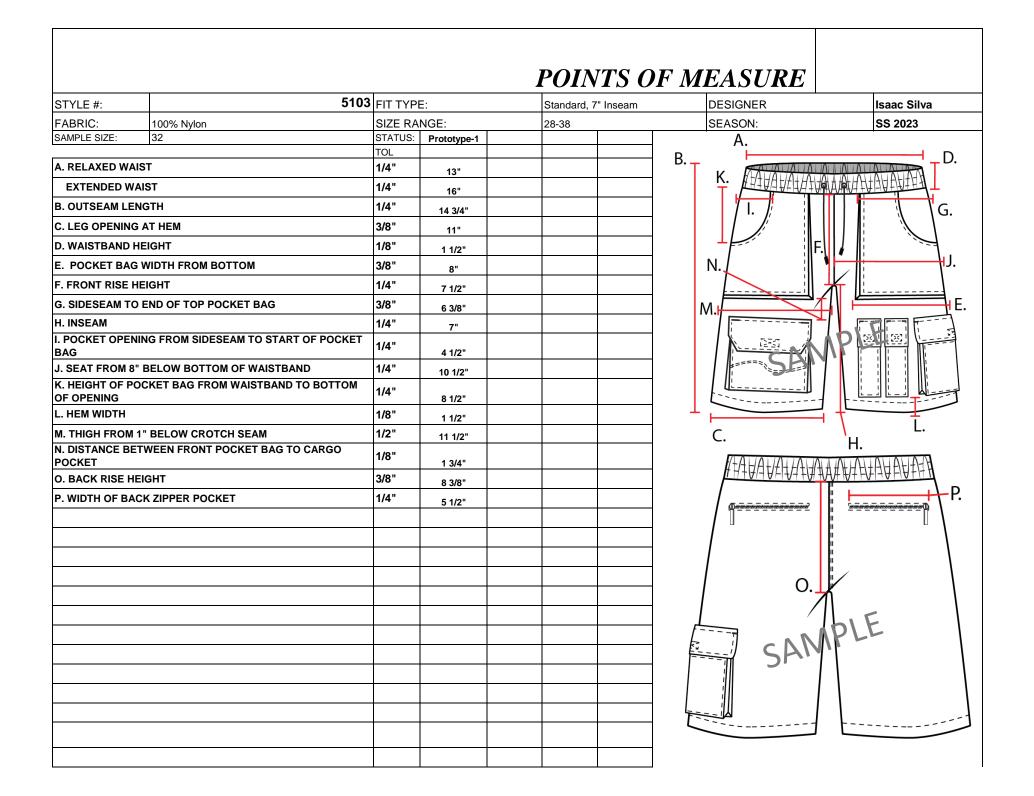

## SPECIFICATIONS MEASUREMENT SHEET

| STYLE NUMBER and FABRICATION: | 5103 100% Nylon |
|-------------------------------|-----------------|
| DESCRIPTION:                  | Cargo shorts    |
| SAMPLE SIZE:                  | 32              |

## (MEASUREMENTS ARE IN INCHES)

| TOL +/-   IST SAMPLE<br>Actual   2ND SAMPLE<br>Request   3RD SAMPLE<br>Actual   4TH SAM<br>Request     1   RELAXED WAIST   1/4"   13"   13"                                                                                                                                                                                                                                                                                                                                                                                                                                                                                                                                                                                                                                                                                                  | equest |
|----------------------------------------------------------------------------------------------------------------------------------------------------------------------------------------------------------------------------------------------------------------------------------------------------------------------------------------------------------------------------------------------------------------------------------------------------------------------------------------------------------------------------------------------------------------------------------------------------------------------------------------------------------------------------------------------------------------------------------------------------------------------------------------------------------------------------------------------|--------|
| 2   EXTENDED WAIST   1/4"   16"   16"   16"     3   OUTSEAM LENGTH   1/4"   14 3/4"   14 3/4"   14 3/4"     4   LEG OPENING AT HEM   3/8"   11"   11"   11"     5   WAISTBAND HEIGHT   1/8"   1 1/2"   1 1/2"   1     6   POCKET BAG WIDTH FROM BOTTOM   3/8"   8"   8"   8"   1     7   FRONT RISE HEIGHT   1/4"   7 1/2"   7 1/2"   1   1     8   SIDESEAM TO END OF TOP POCKET BAG   3/8"   6 3/8"   6 3/8"   1   1     9   INSEAM   1/4"   7 1/2"   7"   7"   1   1                                                                                                                                                                                                                                                                                                                                                                      |        |
| 3   OUTSEAM LENGTH   1/4"   14 3/4"   14 3/4"   14 3/4"     4   LEG OPENING AT HEM   3/8"   11"   11"   1     5   WAISTBAND HEIGHT   1/8"   1 1/2"   1 1/2"   1     6   POCKET BAG WIDTH FROM<br>BOTTOM   3/8"   8"   8"   8"   1     7   FRONT RISE HEIGHT   1/4"   7 1/2"   7 1/2"   1   1     8   SIDESEAM TO END OF TOP<br>POCKET BAG   3/8"   6 3/8"   6 3/8"   1   1     9   INSEAM   1/4"   7 1/2"   7"   7"   1   1                                                                                                                                                                                                                                                                                                                                                                                                                  |        |
| 4   LEG OPENING AT HEM   3/8"   11"   11"   11"   1     5   WAISTBAND HEIGHT   1/8"   1 1/2"   1 1/2"   1   1/2"   1     6   POCKET BAG WIDTH FROM<br>BOTTOM   3/8"   8"   8"   8"   1   1   1   1   1   1   1   1   1   1   1   1   1   1   1   1   1   1   1   1   1   1   1   1   1   1   1   1   1   1   1   1   1   1   1   1   1   1   1   1   1   1   1   1   1   1   1   1   1   1   1   1   1   1   1   1   1   1   1   1   1   1   1   1   1   1   1   1   1   1   1   1   1   1   1   1   1   1   1   1   1   1   1   1   1   1   1   1   1   1                                                                                                                                                                                                                                                                                   |        |
| 5   WAISTBAND HEIGHT   1/8"   1 1/2"   1 1/2"   1 1/2"     6   POCKET BAG WIDTH FROM<br>BOTTOM   3/8"   8"   8"   8"   8"     7   FRONT RISE HEIGHT   1/4"   7 1/2"   7 1/2"   1000000000000000000000000000000000000                                                                                                                                                                                                                                                                                                                                                                                                                                                                                                                                                                                                                         |        |
| 6   POCKET BAG WIDTH FROM<br>BOTTOM   3/8"   8"   8"   8"   8"   8"   8"   8"   8"   8"   8"   8"   8"   8"   8"   8"   8"   8"   8"   8"   8"   8"   8"   8"   8"   8"   8"   8"   8"   8"   8"   8"   8"   8"   8"   8"   9   14"   7 1/2"   7"   7"   100   100   100   100   100   100   100   100   100   100   100   100   100   100   100   100   100   100   100   100   100   100   100   100   100   100   100   100   100   100   100   100   100   100   100   100   100   100   100   100   100   100   100   100   100   100   100   100   100   100   100   100   100   100   100   100   100   100   100   100   100   100   100   100                                                                                                                                                                                       |        |
| 6   BOTTOM   3/8"   8"   8"   8"   1000000000000000000000000000000000000                                                                                                                                                                                                                                                                                                                                                                                                                                                                                                                                                                                                                                                                                                                                                                     |        |
| 8     SIDESEAM TO END OF TOP<br>POCKET BAG     3/8"     6 3/8"     6 3/8"     6 3/8"     6 3/8"     6 3/8"     6 3/8"     6 3/8"     6 3/8"     6 3/8"     6 3/8"     6 3/8"     6 3/8"     6 3/8"     6 3/8"     6 3/8"     6 3/8"     6 3/8"     6 3/8"     6 3/8"     6 3/8"     6 3/8"     6 3/8"     6 3/8"     6 3/8"     6 3/8"     6 3/8"     6 3/8"     6 3/8"     6 3/8"     6 3/8"     6 3/8"     7"     7"     7"     7"     7"     7"     7"     7"     7"     7"     7"     7"     7"     7"     7"     7"     7"     7"     7"     7"     7"     7"     7"     7"     7"     7"     7"     7"     7"     7"     7"     7"     7"     7"     7"     7"     7"     7"     7"     7"     7"     7"     7"     7"     7"     7"     7"     7"     7"     7"     7"     7"     7"     7"     7"     7"     7"     7"     7"     7" |        |
| 8     POCKET BAG     3/8"     6 3/8"     6 3/8"     6 3/8"       9     INSEAM     1/4"     7 1/2"     7"     7"     1000000000000000000000000000000000000                                                                                                                                                                                                                                                                                                                                                                                                                                                                                                                                                                                                                                                                                    |        |
| POCKET OPENING FROM                                                                                                                                                                                                                                                                                                                                                                                                                                                                                                                                                                                                                                                                                                                                                                                                                          |        |
|                                                                                                                                                                                                                                                                                                                                                                                                                                                                                                                                                                                                                                                                                                                                                                                                                                              |        |
| POCKET BAG                                                                                                                                                                                                                                                                                                                                                                                                                                                                                                                                                                                                                                                                                                                                                                                                                                   |        |
| 11     SEAT FROM 8" BELOW<br>BOTTOM OF WAISTBAND     1/4"     10 1/2"     10 1/2"                                                                                                                                                                                                                                                                                                                                                                                                                                                                                                                                                                                                                                                                                                                                                            |        |
| 12 HEIGHT OF POCKET BAG<br>FROM WAISTBAND TO<br>BOTTOM OF OPENING 1/4" 8 1/2" 8 1/2"                                                                                                                                                                                                                                                                                                                                                                                                                                                                                                                                                                                                                                                                                                                                                         |        |
| 13 HEM WIDTH 1/8" 1" 1 1/2" 1 1/2"                                                                                                                                                                                                                                                                                                                                                                                                                                                                                                                                                                                                                                                                                                                                                                                                           |        |
| 14     THIGH FROM 1" BELOW<br>CROTCH SEAM     1/2"     11 1/2"     11 1/2"                                                                                                                                                                                                                                                                                                                                                                                                                                                                                                                                                                                                                                                                                                                                                                   |        |
| 15 DISTANCE BETWEEN FRONT<br>POCKET BAG TO CARGO<br>POCKET 1/8" 1 3/4"   15 POCKET 1 3/4"                                                                                                                                                                                                                                                                                                                                                                                                                                                                                                                                                                                                                                                                                                                                                    |        |
| 16     BACK RISE HEIGHT     3/8"     7 1/2"     8 3/8"     8 3/8"                                                                                                                                                                                                                                                                                                                                                                                                                                                                                                                                                                                                                                                                                                                                                                            |        |
| 17     WIDTH OF BACK ZIPPER<br>POCKET     1/4"     5 1/2"     5 1/2"                                                                                                                                                                                                                                                                                                                                                                                                                                                                                                                                                                                                                                                                                                                                                                         |        |
| 18                                                                                                                                                                                                                                                                                                                                                                                                                                                                                                                                                                                                                                                                                                                                                                                                                                           |        |
| 19                                                                                                                                                                                                                                                                                                                                                                                                                                                                                                                                                                                                                                                                                                                                                                                                                                           |        |
| 20                                                                                                                                                                                                                                                                                                                                                                                                                                                                                                                                                                                                                                                                                                                                                                                                                                           |        |
| 21                                                                                                                                                                                                                                                                                                                                                                                                                                                                                                                                                                                                                                                                                                                                                                                                                                           |        |
| 22                                                                                                                                                                                                                                                                                                                                                                                                                                                                                                                                                                                                                                                                                                                                                                                                                                           |        |
| 23                                                                                                                                                                                                                                                                                                                                                                                                                                                                                                                                                                                                                                                                                                                                                                                                                                           |        |
| 24                                                                                                                                                                                                                                                                                                                                                                                                                                                                                                                                                                                                                                                                                                                                                                                                                                           |        |
| 25                                                                                                                                                                                                                                                                                                                                                                                                                                                                                                                                                                                                                                                                                                                                                                                                                                           |        |