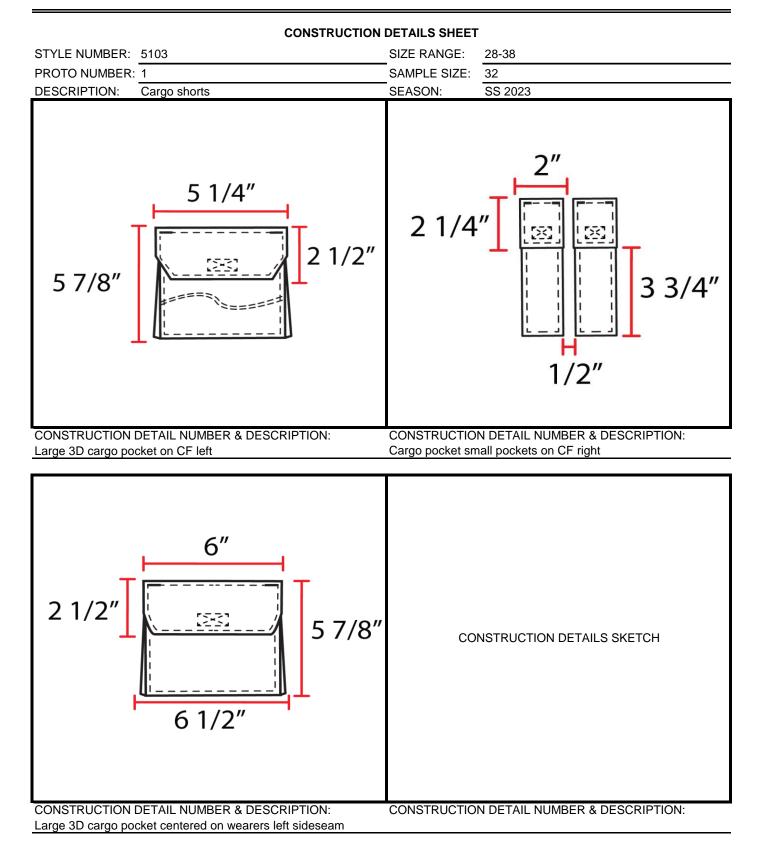

| (                          | Construction                 | n Page                 |                            |                                     |              |
|----------------------------|------------------------------|------------------------|----------------------------|-------------------------------------|--------------|
| STYLE #: 5103              |                              | FIT TYPE: Standard, 7" | Inseam                     | DESIGNER: Isaac Silva               |              |
| FABRIC: 100% Nylon         |                              | SIZE RANGE: 28-38      |                            | SEASON: SS 2023                     |              |
| Cutting Information: 1 way | /, lengthwise                |                        |                            |                                     |              |
| Stitches per Inch (SPI) 11 | +/- 1 for joining, 8 +/- for | topstitching           |                            |                                     |              |
| AREA                       | DESCRIPTION                  | JOIN STITCH            | SEAM FINISH                | TOPSTITCH                           | INTER-LINING |
| BACK RISE, INSEAMS         | join & topstitch             | single-needle lock     | double-stitched            | two needle lock (to match flatfell) | -            |
| FRONT RISE                 | join & topstitch             | single-needle lock     | double-stitched            | 1/4"                                | -            |
| SIDESEAMS                  | join                         | 5-thread safety        | 5-thread safety            | 1/4"                                | -            |
| BARTACKS                   | see detail sketches          | -                      | -                          | 1/2"                                | -            |
| HAND POCKET, SIDE FRONT    | palm side, shell to pkt bag  | 1/4" two-needle        | top-and-bottom coverstitch | 1/4"                                | -            |
| HAND POCKET BAG            | French seam across bottom    | single-needle lock     | -                          | 1/4"                                | -            |
| BOTTOM OPENING             | hem                          | single-needle lock     | clean finish               | 1/2"                                | -            |
|                            |                              |                        |                            |                                     |              |
| CLOSURES                   |                              |                        |                            |                                     |              |
| BACK ZIPPER POCKET         | join & topstitch             | single-needle lock     | -                          | 1/4"                                | -            |
|                            |                              |                        |                            |                                     |              |