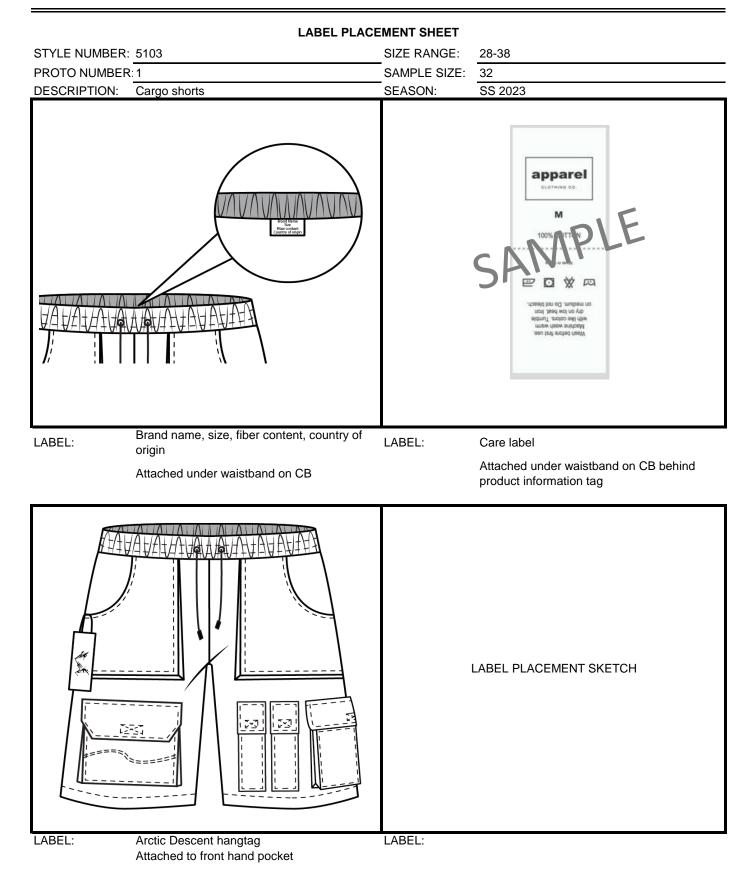

| STYLE #:       | 5103       |                           |             | Standard, 7" Inse |                                        | Isaac Silv       | a        |            |         |
|----------------|------------|---------------------------|-------------|-------------------|----------------------------------------|------------------|----------|------------|---------|
| FABRIC:        | 100% Nylon | SIZE RANGE                |             | 28-38             | SEASON:                                | SS 2023          |          |            |         |
| SAMPLE SIZE:   | 32         | STATUS:                   |             | Prototype-1       |                                        |                  |          |            |         |
| FABRIC         |            |                           |             |                   |                                        | -                |          |            |         |
|                |            |                           |             |                   |                                        | WIDTH /          |          |            |         |
| ITEM           |            | PLACEMENT                 |             | SUPPLIER          | CONTENT                                | WEIGHT<br>/ SIZE | FINISH   | YIELD      | COST    |
|                |            | PLACEMENI                 |             | SUFFLIER          | CONTENT                                | / SILL           | PINISH   |            | COSI    |
|                |            |                           |             |                   |                                        |                  |          |            |         |
| SELF FABRIC    |            | Body                      |             | MOOD Fabrics      | 100% Nylon                             | 57"              | crinkle  | 2 1/2 yds. | \$41.79 |
| <u></u>        |            |                           |             |                   |                                        |                  |          |            |         |
| BIAS BINDING   |            | -                         |             | -                 | -                                      | -                | -        | -          | -       |
|                |            |                           |             |                   |                                        |                  |          |            |         |
| POCKETING      |            | Hand pockets              |             | MOOD Fabrics      | 100% Nylon                             | 57"              | crinkle  | 1/2 yd.    | \$8.36  |
| THREAD-DTM BO  |            | Join & overlock           |             | A & E             | 100% Spun polyester                    | tex 30           | -        | 1 spool    | \$0.99  |
| THREAD-CONTRA  | AST        | Topstitch                 |             | A & E             | 100% Spun polyester                    | tex 90           | -        | 1 spool    | \$1.99  |
| HARDWARE       |            |                           |             |                   | 1                                      |                  |          | 1          | 1       |
| TEM            |            | PLACEMENT                 |             | SUPPLIER          | DESCRIPTION                            | WIDTH            | FINISH   | YIELD      | COST    |
| CENTER FRONT   | BUTTON:    | Waistband                 |             | Wawak Sewing      | Matte black grommet                    | 14L              | Matte    | 2          | 2 \$0.1 |
| DRAWSTRING:    |            | Through waistband         |             | Wawak Sewing      | Polyester cord drawstring              | -                | -        | 1          | \$0.0   |
| AGLET:         |            | End of drawstring         |             | Wawak Sewing      | Metal aglet                            | -                | Gunmetal | 2          | 2 \$0.2 |
| VELCRO:        |            | On pocket flaps           |             | Wawak Sewing      | Velcro                                 | 30"              | -        | 1 yd       | . \$0.7 |
| ZIPPER:        |            | Back pockets              |             | YKK Tokyo         | 5 1/2" matte black zipper              | -                | Matte    | 2          | 2 \$1.7 |
| LABLELING/ PAC | KAGING     |                           |             |                   |                                        |                  |          |            | 1       |
| TEM            |            | PLACEMENT                 |             | SUPPLIER          | DESCRIPTION                            | WIDTH            | FINISH   | YIELD      | COST    |
| HANGTAG        |            | Side belt loop            |             | Shopify           | Arctic Descent Hangtag                 | 2''X4''          | matte    | 1          | \$      |
|                |            | Under waistband on CB beh | ind product |                   |                                        | 1" X 3"          |          | 1          | \$      |
| INTERIOR LABEL |            | information tag           |             | Shopify           | Wash and care label                    | _                | none     | 1          | φ       |
|                |            |                           |             |                   | Brand, Size, Fiber content, Country of | 1.5" X           |          | 1          |         |
|                |            | Under waistband on CB     |             | Shopify           | origin                                 | 1.5"             | none     | 1          | \$0.5   |